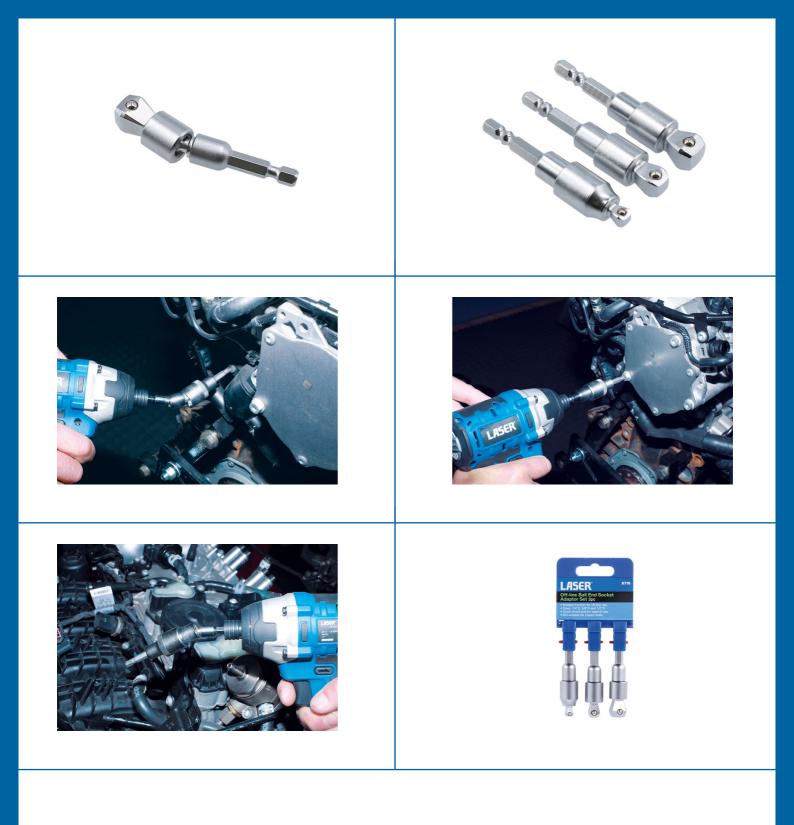

## **Off-line Ball End Socket Adaptor Set 3pc**

A three piece 'off-line' ball end socket adaptor set in 1/4"D, 3/8"D and 1/2"D sizes. Designed with a 1/4" hex shank for quick release chucks, these adaptors allow the use of sockets in areas where access is limited or difficult, as they have a ball-end allowing 10 deg of movement and a further 40 deg range from the design of the tool. The integral magnet gives a self-locking and self-centring function. Overall length approx. 75mm. Not designed for impact tool use.

## Additional Information

- Set of three socket adaptors with wobble function for off-line use.
- Sizes: 1/4"D, 3/8"D & 1/2"D.
- · Each features a quick chuck end for ease of use.
- · Ball-ended for more flexibility.
- · NOTE: Not designed for impact tool use.